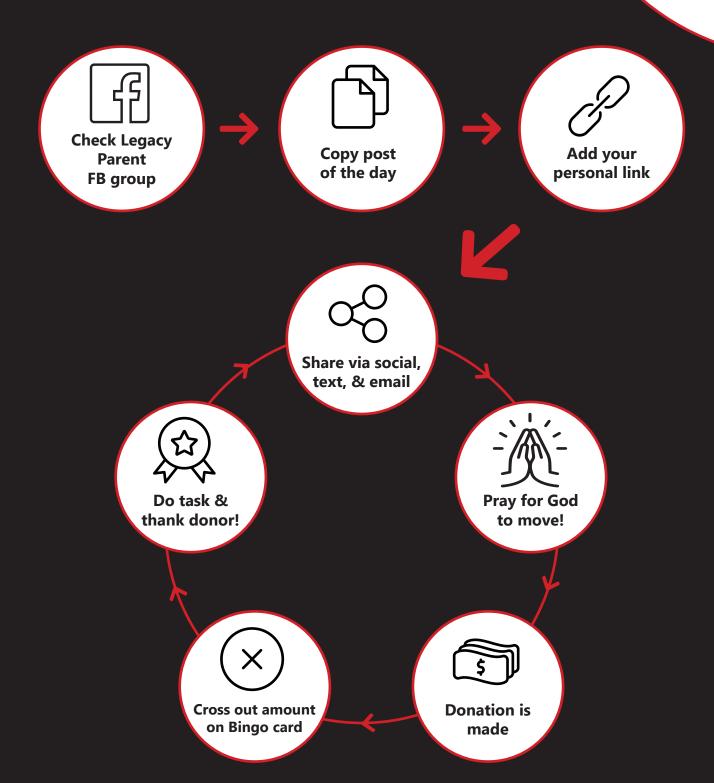

## how to use your

## BINGO CARD

### TIP:

Add your personal 99pledges URL to your social media profile/bio during this campaign